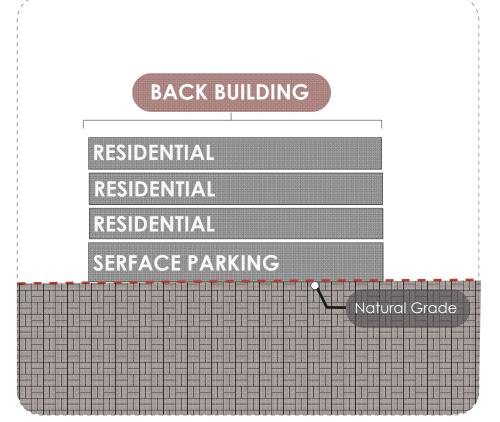

**BUILDING SCHEMATIC: SECTION** 

**SCHEMATIC:** SITE PLAN

## **BACK BUILDING**

4 STORY | (3 RESIDENTIAL LEVELS + 1 PARKING LEVEL)

JOYCE REID TROOST ARCHITECTURE 2515 GLENAYR DRIVE NANAIMO, BC V9S 3R9

joyce@jrtarchitecture.com 250.714.8749 jrtarchitecture.com

THE DRAWINGS, DESIGN IDEAS AND FEATURES OF CONSTRUCTION DEPICTED HEREIN ARE THE EXCLUSIVE PROPERTY OF JOYCE REID TROOST ARCHITECT. ALL
COMMON-COPY AND PROPERTY RIGHTS
ARE EXPRESSLY RESERVED. THEY ARE NOT TO BE REUSED, COPIED, REPRODUCED, OR USED FOR ANY PURPOSES NOR ARE THEY TO BE ASSIGNED TO A THIRD PARTY WITHOUT EXPRESSED WRITTEN CONSENT. IN THE EVENT OF ANY UNAUTHORIZED USE OF THESE PLANS BY A THIRD PARTY, THE THIRD PARTY SHALL NOT HOLD JOYCE REID TROOST ARCHITECT RESPONSIBLE.