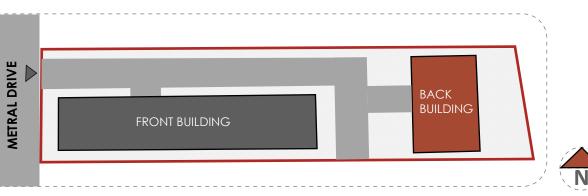

| MAY 05, 2022 |   |
|---|----------|--------------|---|
|   | SCALE    | SEE DRAWING  |   |
|   |          |              |   |
|   |          |              |   |
|   |          |              |   |
| - | DRAWN BY | IRT          | - |

ELEVATIONS

## MATERIAL LEGEND



Windows Black



HARDIE Panel **Gray Slate** 



HARDIE Panel Arctic White



HARDIE Board & Batton Night Gray



FRONT ELEVATION | BACK BUILDING | Scale 3/32" = 1' |



Woodtone Sand Castle



HARDIE 7" Lap Siding Pearl Grey



Panel Benjamin Moore Wales Green



HARDIE 7" Lap Siding Arctic White



**REAR ELEVATION | BACK BUILDING** | Scale 3/32" = 1' |



NORTH | SIDE ELEVATION | BACK BUILDING | Scale 3/32" = 1' |



**SOUTH | SIDE ELEVATION | BACK BUILDING** | Scale 3/32" = 1' |



**BUILDING SCHEMATIC: SECTION** 



**SCHEMATIC:** SITE PLAN

## **BACK BUILDING**

4 STORY | (3 RESIDENTIAL LEVELS + 1 PARKING LEVEL)



JOYCE REID TROOST ARCHITECTURE 2515 GLENAYR DRIVE NANAIMO, BC V9S 3R9

joyce@jrtarchitecture.com 250.714.8749 jrtarchitecture.com

THE DRAWINGS, DESIGN IDEAS AND FEATURES OF CONSTRUCTION DEPICTED HEREIN ARE THE EXCLUSIVE PROPERTY OF JOYCE REID TROOST ARCHITECT. ALL
COMMON-COPY AND PROPERTY RIGHTS
ARE EXPRESSLY RESERVED. THEY ARE NOT TO BE REUSED, COPIED, REPRODUCED, OR USED FOR ANY PURPOSES NOR ARE THEY TO BE ASSIGNED TO A THIRD PARTY WITHOUT EXPRESSED WRITTEN CONSENT. IN THE EVENT OF ANY UNAUTHORIZED USE OF THESE PLANS BY A THIRD PARTY, THE THIRD PARTY SHALL NOT HOLD JOYCE REID TROOST ARCHITECT RESPONSIBLE.







| CLIENT                   |
|--------------------------|
|