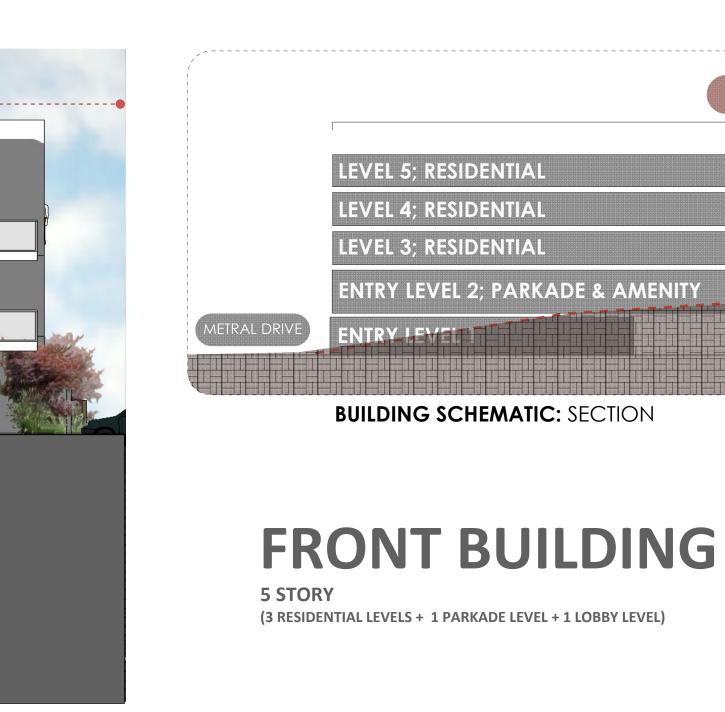

FRONT BUILDING

|   | DATE     | MAY 05, 2022 |   |
|---|----------|--------------|---|
|   | SCALE    | SEE DRAWING  |   |
|   |          |              |   |
|   |          |              |   |
|   |          |              |   |
| - | DRAWN BY | IRT          | - |

**BUILDING SCHEMATIC: SECTION** 

**SCHEMATIC:** SITE PLAN