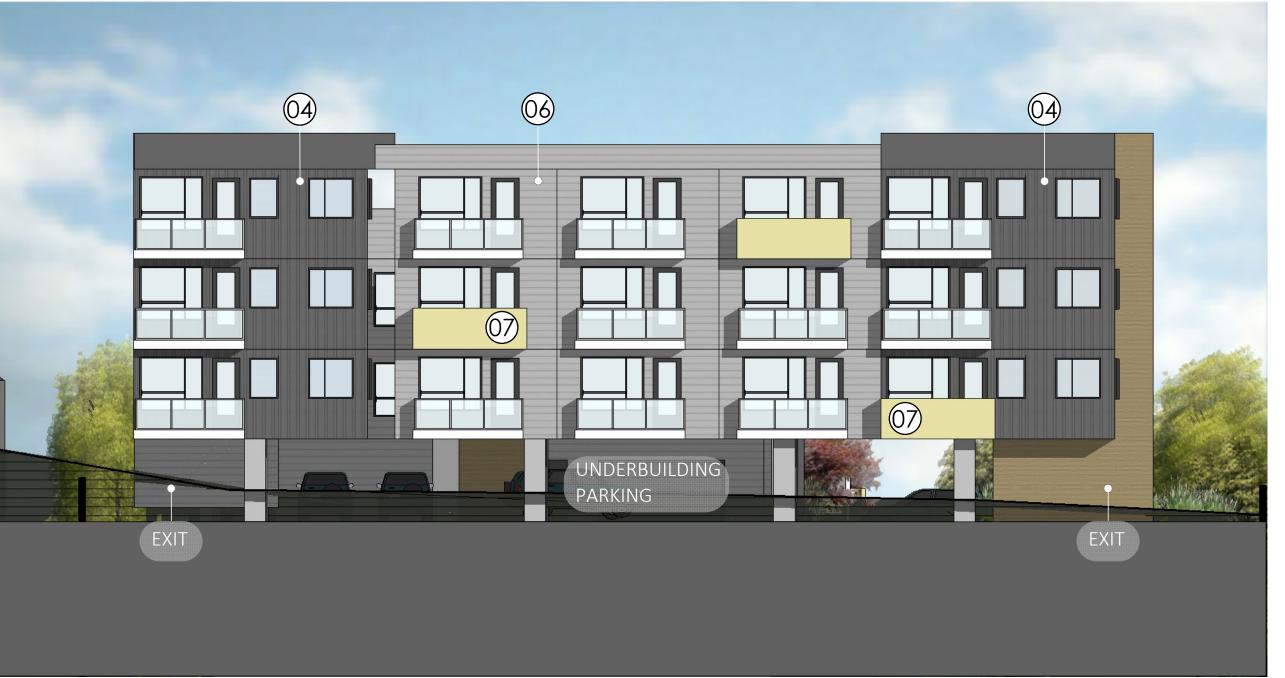

**SOUTH SIDE ELEVATION | FRONT BUILDING** | Scale 3/32" = 1' |

TRASH AREA

NORTH SIDE ELEVATION | FRONT BUILDING | Scale 3/32" = 1' |

FRONT ELEVATION | FRONT BUILDING | Scale 3/32" = 1' |

JOYCE REID TROOST ARCHITECTURE 2515 GLENAYR DRIVE

## MATERIAL LEGEND

Windows Black

HARDIE Panel **Gray Slate** 

HARDIE Panel Arctic White

HARDIE Board & Batton Night Gray

FRONT ELEVATION | BACK BUILDING | Scale 3/32" = 1' |

Woodtone Sand Castle

HARDIE 7" Lap Siding Pearl Grey