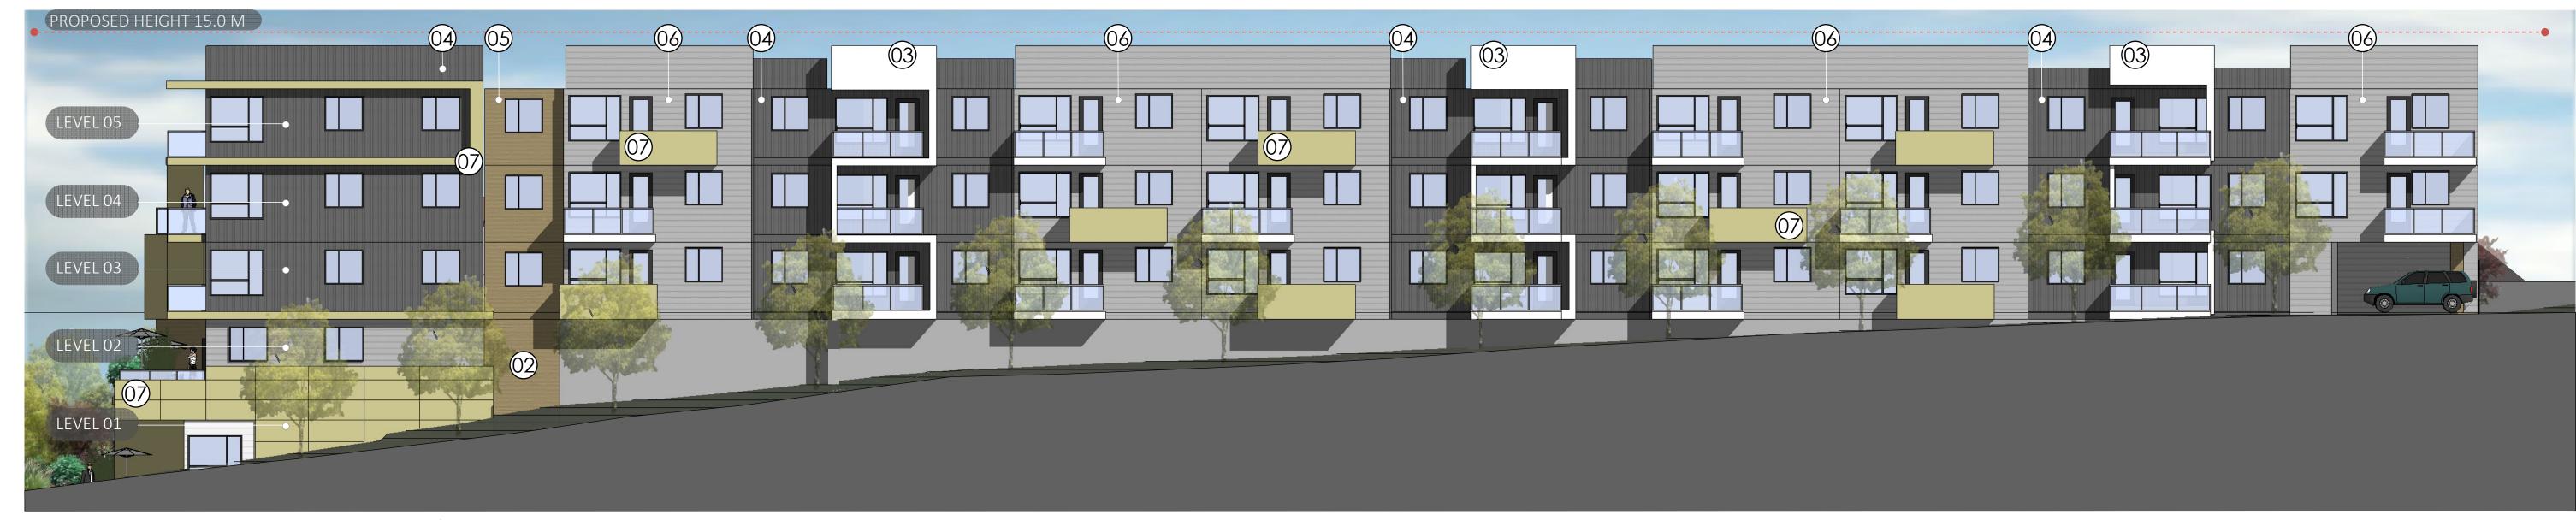

**SOUTH SIDE ELEVATION | FRONT BUILDING** | Scale 3/32" = 1' |

TRASH AREA

NORTH SIDE ELEVATION | FRONT BUILDING | Scale 3/32" = 1' |

FRONT ELEVATION | FRONT BUILDING | Scale 3/32" = 1' |

JOYCE REID TROOST ARCHITECTURE 2515 GLENAYR DRIVE

## MATERIAL LEGEND

Windows Black

HARDIE Panel **Gray Slate** 

HARDIE Panel Arctic White

HARDIE Board & Batton Night Gray

FRONT ELEVATION | BACK BUILDING | Scale 3/32" = 1' |

Woodtone Sand Castle

HARDIE 7" Lap Siding Pearl Grey