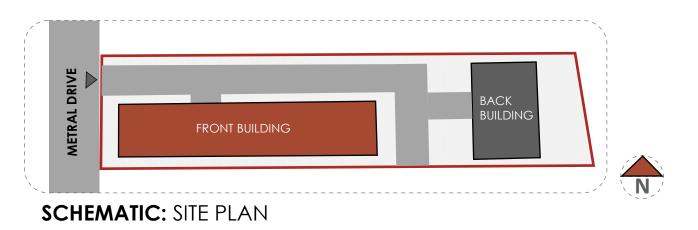

**SOUTH SIDE ELEVATION | FRONT BUILDING** | Scale 3/32" = 1' |



TRASH AREA

NORTH SIDE ELEVATION | FRONT BUILDING | Scale 3/32" = 1' |







FRONT ELEVATION | FRONT BUILDING | Scale 3/32" = 1' |

JOYCE REID TROOST ARCHITECTURE 2515 GLENAYR DRIVE

joyce@jrtarchitecture.com 250.714.8749

NANAIMO, BC V9S 3R9

jrtarchitecture.com

THE DRAWINGS, DESIGN IDEAS AND FEATURES OF CONSTRUCTION DEPICTED HEREIN ARE THE EXCLUSIVE PROPERTY OF JOYCE REID TROOST ARCHITECT. ALL
COMMON-COPY AND PROPERTY RIGHTS ARE EXPRESSLY RESERVED. THEY ARE NOT TO BE REUSED, COPIED, REPRODUCED, OR USED FOR ANY PURPOSES NOR ARE THEY TO BE ASSIGNED TO A THIRD PARTY WITHOUT EXPRESSED WRITTEN CONSENT. IN THE EVENT OF ANY UNAUTHORIZED USE OF THESE PLANS BY A THIRD PARTY, THE THIRD PARTY SHALL NOT HOLD JOYCE REID TROOST ARCHITECT RESPONSIBLE.



## METRAL APTS.

6124 METRAL DRIVE, NANAIMO, BC



| LIENT                     | REV. DATE    | NUMBER | DESCRIPTION   |
|