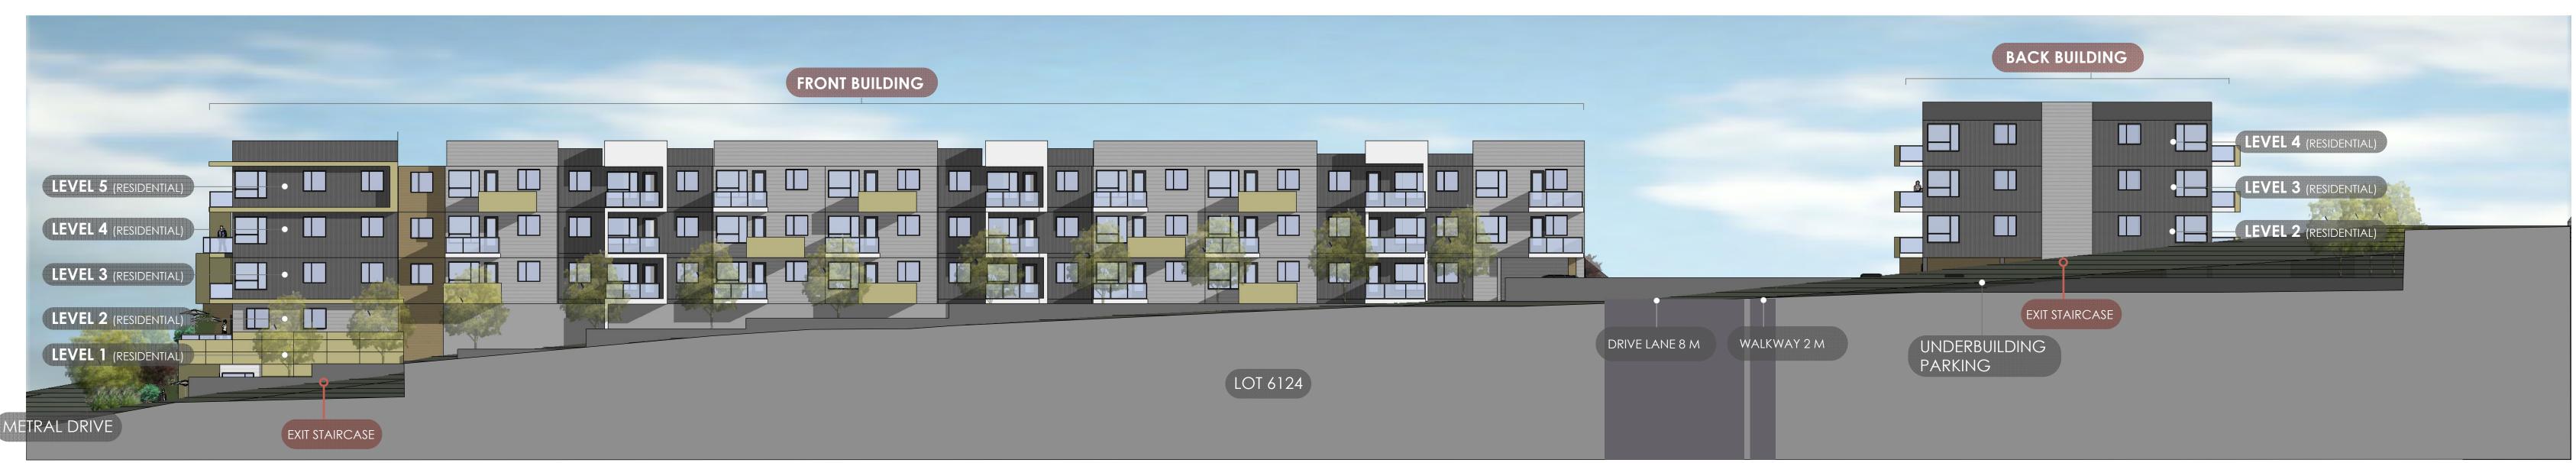

DATE    |
|------|---------------|--------|--------------|
|      | REV 01        | 1      | MAY 19, 2022 |
| SCA  | REZONE REV 02 | 2      | FEB 13, 2023 |
|      | REVISED DWG   | 3      | NOV 12, 2023 |
|      | DP            | 4      | JUL 20, 2024 |
|      |               |        |              |
|      |               |        |              |
|      |               |        |              |
|      |               |        |              |

| DATE     | MAY 05, 2022 | ELEVATIONS |
|----------|--------------|------------|
| SCALE    | SEE DRAWING  | ELEVATIONS |
|          |              |            |
|          |              | A 20       |
|          |              | A20        |
| DRAWN BY | JRT          |            |



NORTH ELEVATION | FROM ACCESS LANE | Scale 1/16" = 1' |



**SOUTH ELEVATION** | Scale 1/16" = 1' |



BUILDING SCHEMATIC: EAST WEST SECTION



JOYCE REID TROOST ARCHITECTURE 2515 GLENAYR DRIVE NANAIMO, BC V9S 3R9

joyce@jrtarchitecture.com 250.714.8749

THE DRAWINGS, DESIGN IDEAS AND FEATURES OF CONSTRUCTION DEPICTED HEREIN ARE THE EXCLUSIVE PROPERTY OF JOYCE REID TROOST ARCHITECT. ALL
COMMON-COPY AND PROPERTY RIGHTS ARE EXPRESSLY RESERVED. THEY ARE NOT TO BE REUSED, COPIED, REPRODUCED, OR USED FOR ANY PURPOSES NOR ARE THEY TO BE ASSIGNED TO A THIRD PARTY WITHOUT EXPRESSED WRITTEN CONSENT. IN THE EVENT OF ANY UNAUTHORIZED USE OF THESE PLANS BY A THIRD PARTY, THE THIRD PARTY SHALL NOT HOLD JOYCE REID TROOST ARCHITECT RESPONSIBLE.



METRAL APTS.

6124 METRAL DRIVE, NANAIMO, BC



| CLIENT                   | REV. DATE    | NUMB | t |
|----------