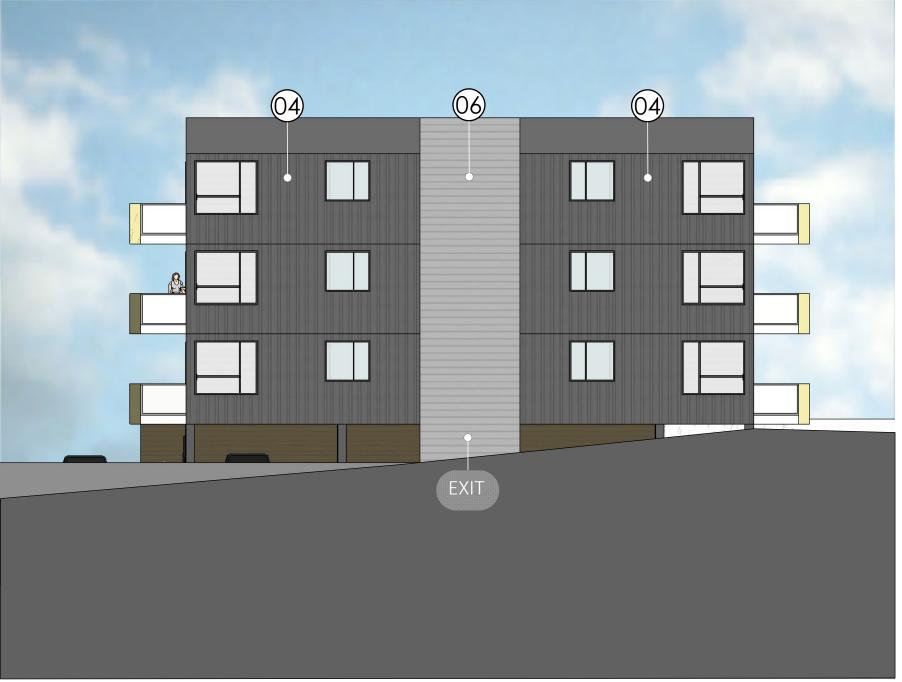

NORTH ELEVATION | FROM ACCESS LANE | Scale 1/16" = 1' |

**SOUTH ELEVATION** | Scale 1/16" = 1' |

BUILDING SCHEMATIC: EAST WEST SECTION

JOYCE REID TROOST ARCHITECTURE 2515 GLENAYR DRIVE NANAIMO, BC V9S 3R9