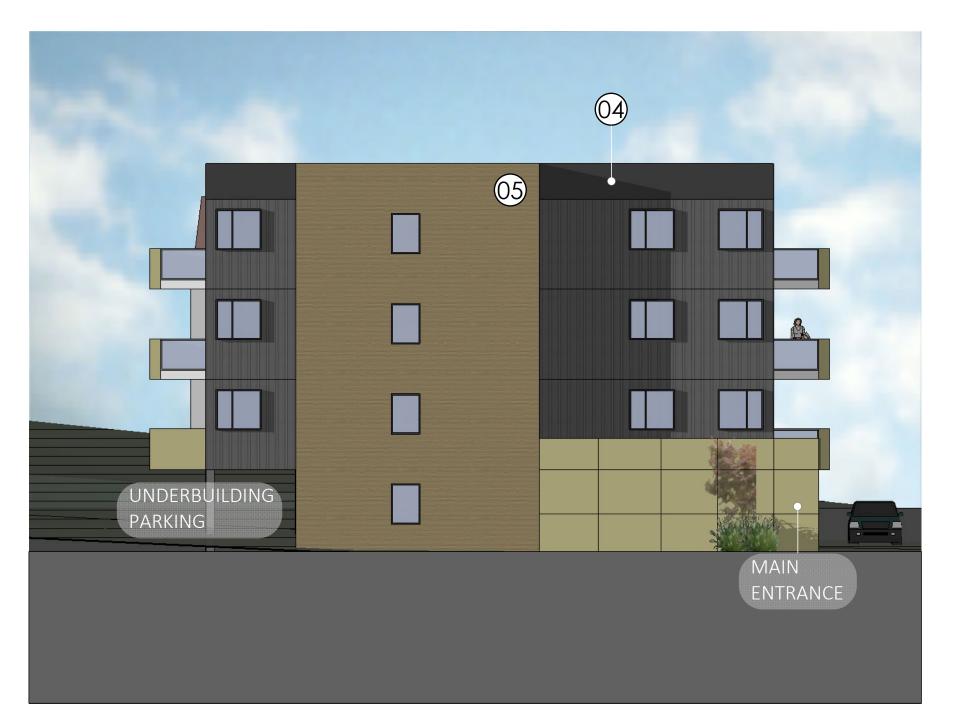

NORTH ELEVATION | FROM ACCESS LANE | Scale 1/16" = 1' |

**SOUTH ELEVATION** | Scale 1/16" = 1' |

BUILDING SCHEMATIC: EAST WEST SECTION

JOYCE REID TROOST ARCHITECTURE 2515 GLENAYR DRIVE NANAIMO, BC V9S 3R9