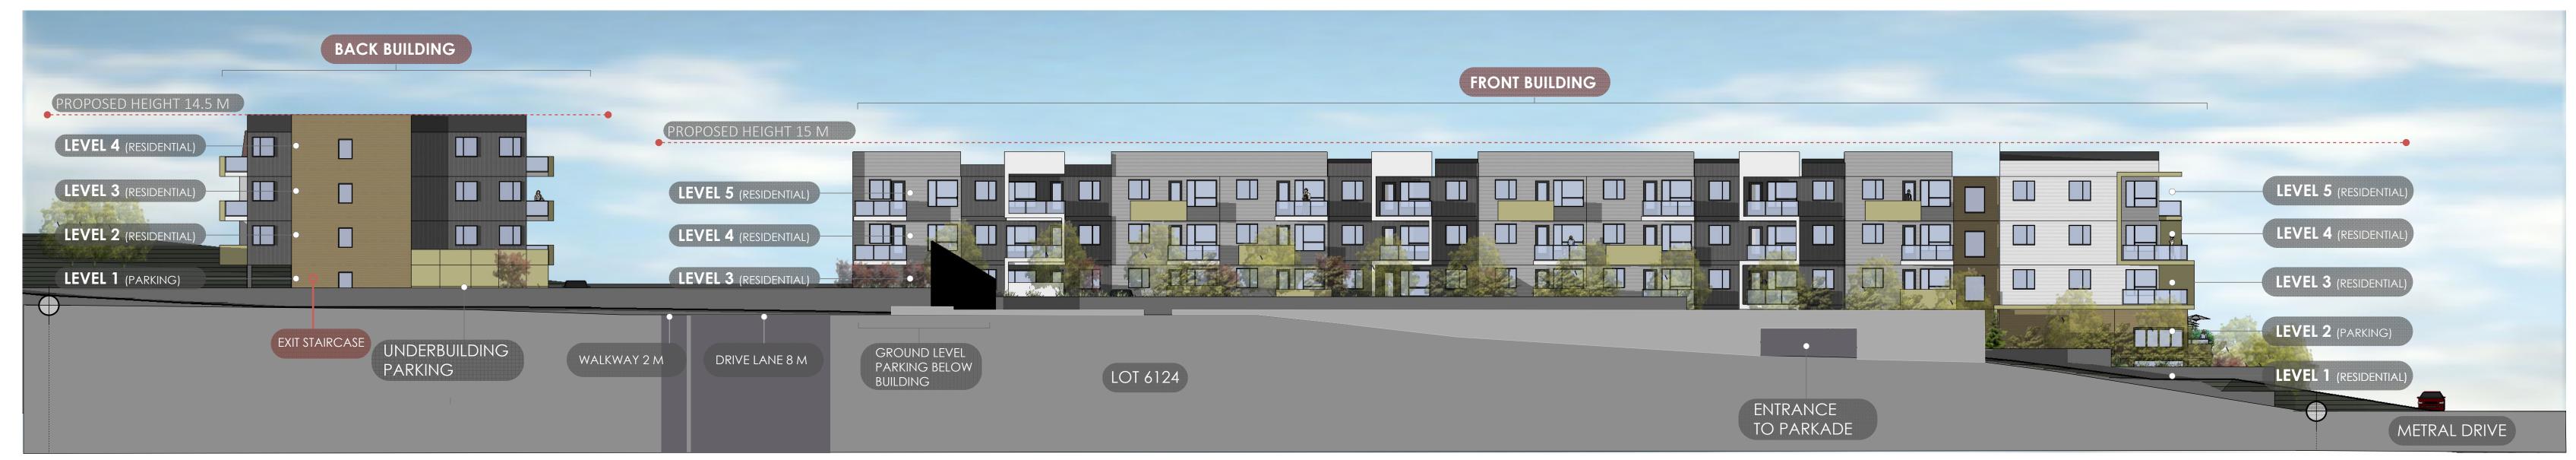

**BUILDING SCHEMATIC: SECTION** 

**SCHEMATIC:** SITE PLAN

## **BACK BUILDING**

4 STORY | (3 RESIDENTIAL LEVELS + 1 PARKING LEVEL)

JOYCE REID TROOST ARCHITECTURE 2515 GLENAYR DRIVE NANAIMO, BC V9S 3R9

joyce@jrtarchitecture.com 250.714.8749 jrtarchitecture.com

THE DRAWINGS, DESIGN IDEAS AND FEATURES OF CONSTRUCTION DEPICTED HEREIN ARE THE EXCLUSIVE PROPERTY OF JOYCE REID TROOST ARCHITECT. ALL
COMMON-COPY AND PROPERTY RIGHTS
ARE EXPRESSLY RESERVED. THEY ARE NOT TO BE REUSED, COPIED, REPRODUCED, OR USED FOR ANY PURPOSES NOR ARE THEY TO BE ASSIGNED TO A THIRD PARTY WITHOUT EXPRESSED WRITTEN CONSENT. IN THE EVENT OF ANY UNAUTHORIZED USE OF THESE PLANS BY A THIRD PARTY, THE THIRD PARTY SHALL NOT HOLD JOYCE REID TROOST ARCHITECT RESPONSIBLE.

NORTH ELEVATION | FROM ACCESS LANE | Scale 1/16" = 1' |

**SOUTH ELEVATION** | Scale 1/16" = 1' |

BUILDING SCHEMATIC: EAST WEST SECTION

JOYCE REID TROOST ARCHITECTURE 2515 GLENAYR DRIVE NANAIMO, BC V9S 3R9