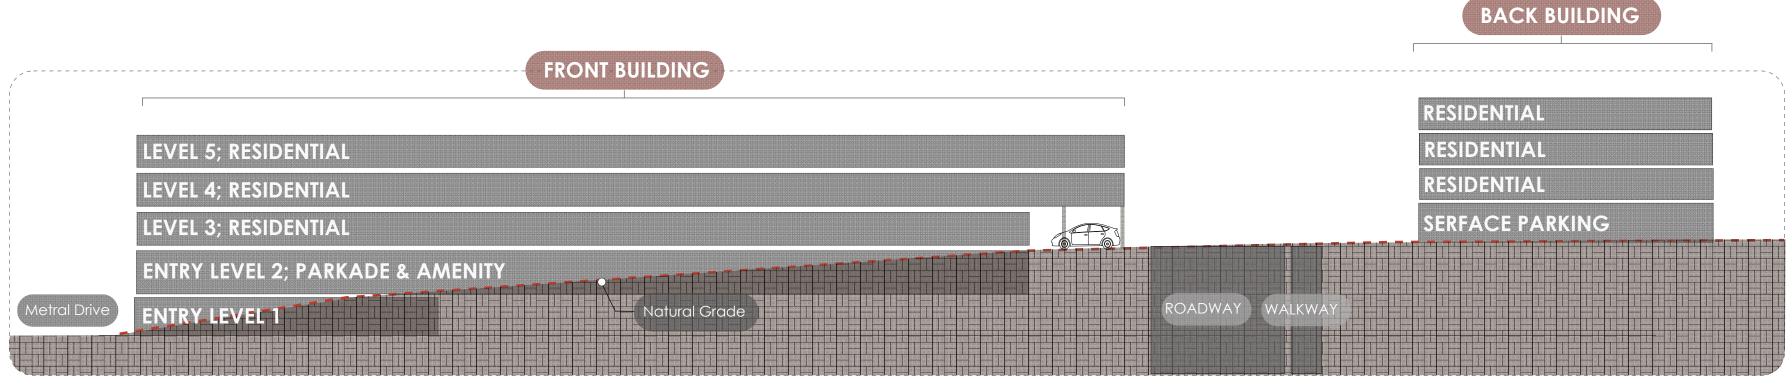

**BUILDING SCHEMATIC: SECTION** 

**SCHEMATIC:** SITE PLAN

NORTH ELEVATION | FROM ACCESS LANE | Scale 1/16" = 1' |

**SOUTH ELEVATION** | Scale 1/16" = 1' |

BUILDING SCHEMATIC: EAST WEST SECTION

JOYCE REID TROOST ARCHITECTURE 2515 GLENAYR DRIVE NANAIMO, BC V9S 3R9