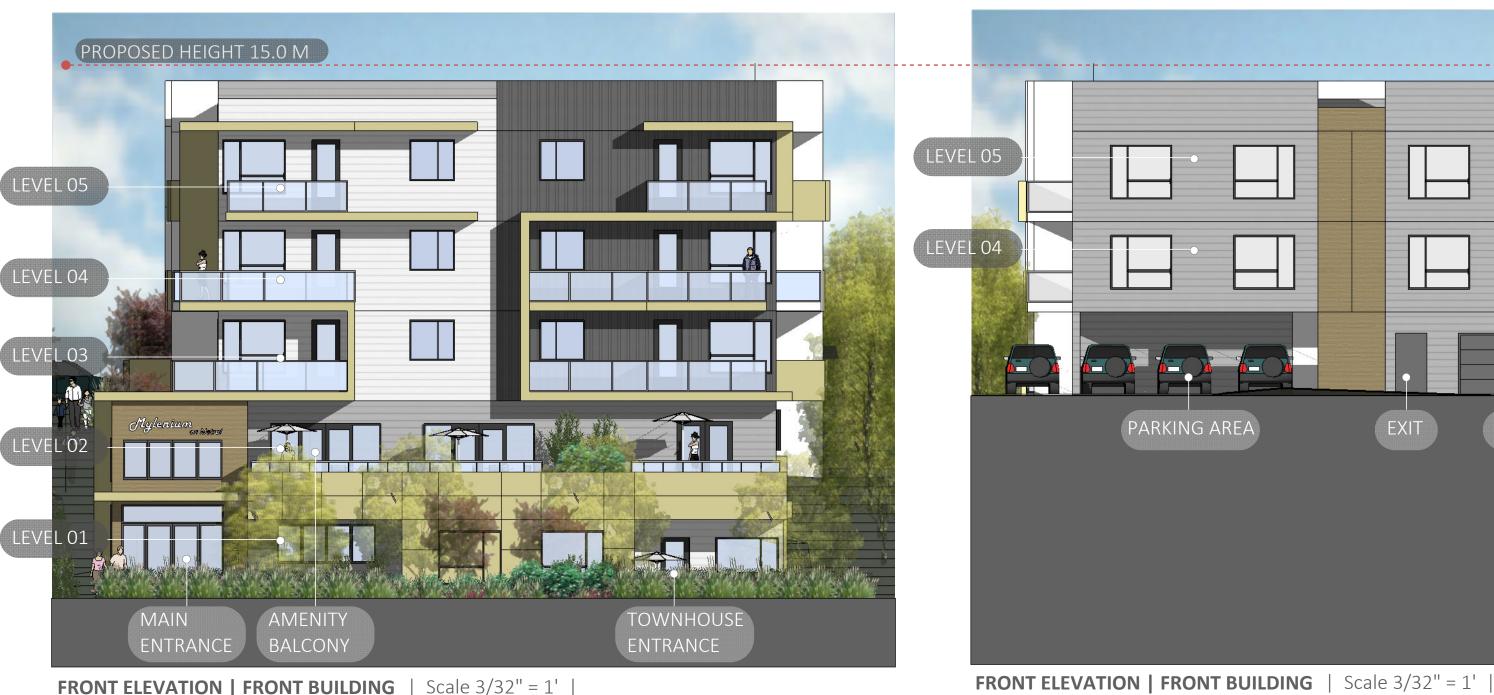

**SOUTH SIDE ELEVATION | FRONT BUILDING** | Scale 3/32" = 1' |

TRASH AREA

NORTH SIDE ELEVATION | FRONT BUILDING | Scale 3/32" = 1' |

FRONT ELEVATION | FRONT BUILDING | Scale 3/32" = 1' |

JOYCE REID TROOST ARCHITECTURE 2515 GLENAYR DRIVE