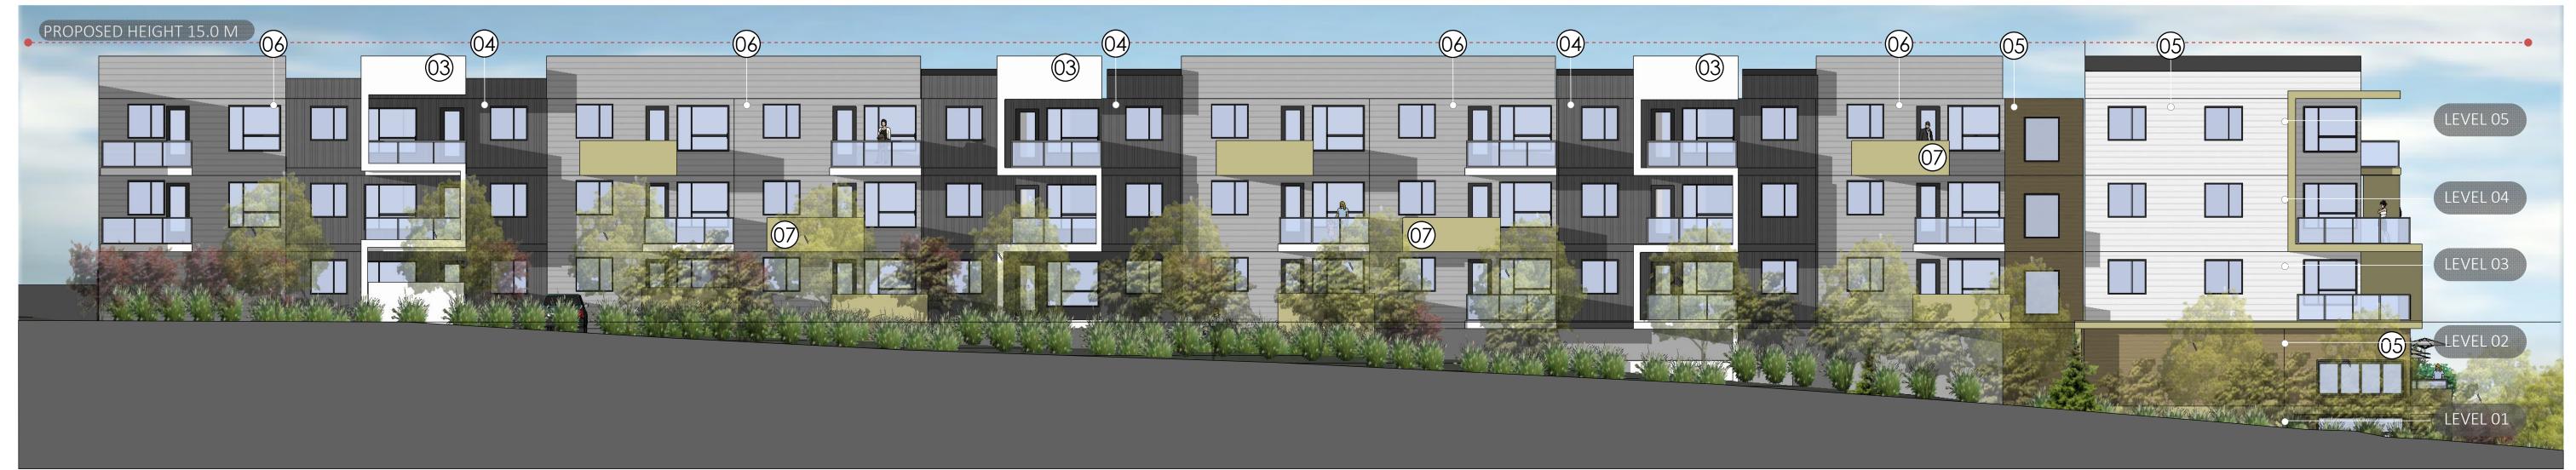

**SOUTH SIDE ELEVATION | FRONT BUILDING** | Scale 3/32" = 1' |

TRASH AREA

NORTH SIDE ELEVATION | FRONT BUILDING | Scale 3/32" = 1' |

FRONT ELEVATION | FRONT BUILDING | Scale 3/32" = 1' |

JOYCE REID TROOST ARCHITECTURE 2515 GLENAYR DRIVE

## MATERIAL LEGEND

Windows Black

HARDIE Panel **Gray Slate** 

HARDIE Panel Arctic White

HARDIE Board & Batton Night Gray

FRONT ELEVATION | BACK BUILDING | Scale 3/32" = 1' |

Woodtone Sand Castle

HARDIE 7" Lap Siding Pearl Grey