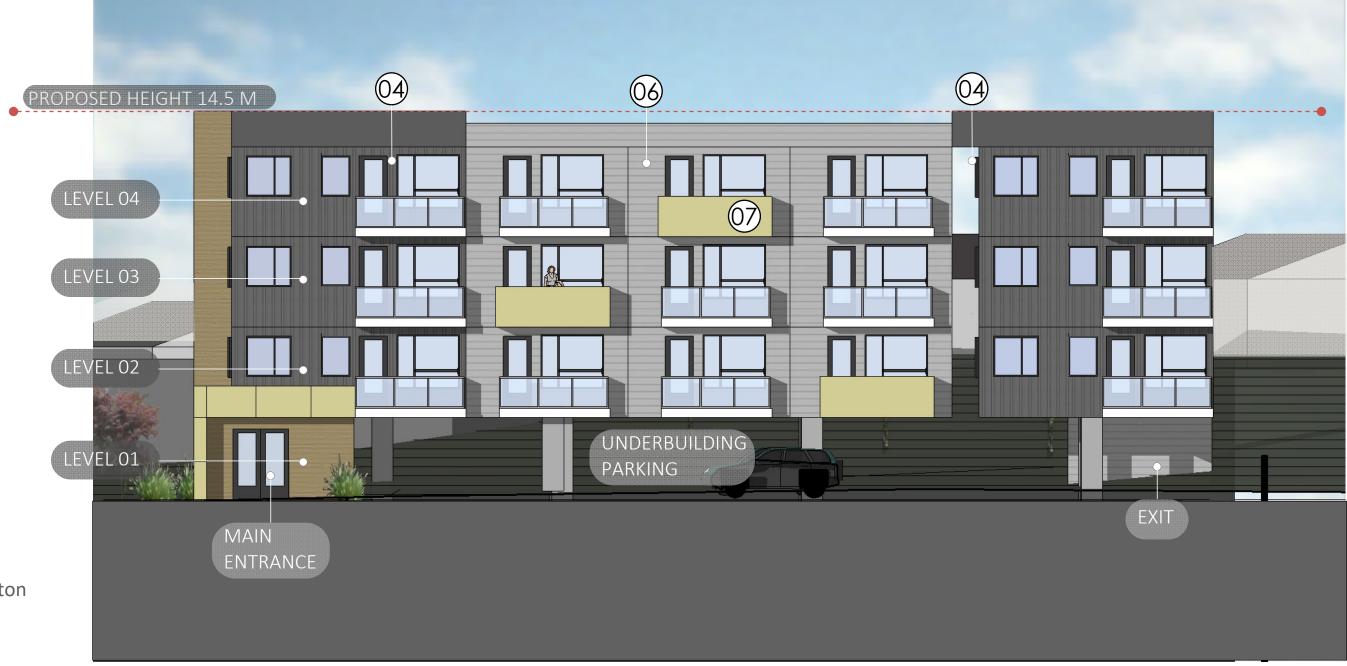

**SOUTH SIDE ELEVATION | FRONT BUILDING** | Scale 3/32" = 1' |

TRASH AREA

NORTH SIDE ELEVATION | FRONT BUILDING | Scale 3/32" = 1' |

FRONT ELEVATION | FRONT BUILDING | Scale 3/32" = 1' |

JOYCE REID TROOST ARCHITECTURE 2515 GLENAYR DRIVE

## MATERIAL LEGEND

Windows Black

HARDIE Panel **Gray Slate** 

HARDIE Panel Arctic White

HARDIE Board & Batton Night Gray

FRONT ELEVATION | BACK BUILDING | Scale 3/32" = 1' |

Woodtone Sand Castle

HARDIE 7" Lap Siding Pearl Grey

Panel Benjamin Moore Wales Green

HARDIE 7" Lap Siding Arctic White

**REAR ELEVATION | BACK BUILDING** | Scale 3/32" = 1' |

NORTH | SIDE ELEVATION | BACK BUILDING | Scale 3/32" = 1' |

**SOUTH | SIDE ELEVATION | BACK BUILDING** | Scale 3/32" = 1' |